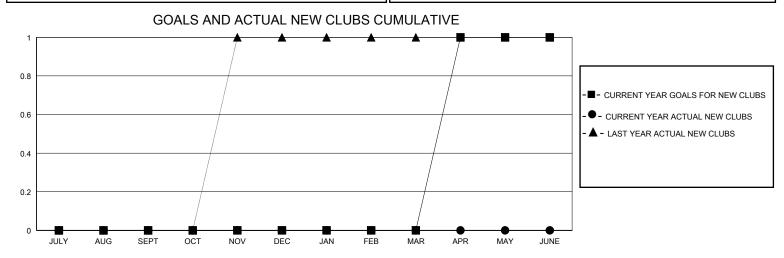

## District 202 D

GMT: LOCATION NEW ZEALAND GMT CA

| Clubs         |               |             |               | Members               |                       |                         |                                                    |  |  |
|---------------|---------------|-------------|---------------|-----------------------|-----------------------|-------------------------|----------------------------------------------------|--|--|
|               | RESULTS FOR   | R 2024-2025 |               | RESULTS FOR 2024-2025 |                       |                         |                                                    |  |  |
| QUARTER       | NEW CLUB GOAL | NEW CLUBS   | DROPPED CLUBS | QUARTER MEMB          | ER GROWTH NET<br>GOAL | MEMBER GROWTH<br>ACTUAL | DROPPED<br>MEMBERS ACTUAL<br>(including transfers) |  |  |
| JULY/AUG/SEPT | 0             | 0           | 0             | JULY/AUG/SEPT         | 2                     | 31                      | 22                                                 |  |  |
| OCT/NOV/DEC   | 0             | 0           | 0             | OCT/NOV/DEC           | 6                     | 5                       | 7                                                  |  |  |
| JAN/FEB/MAR   | 0             | 0           | 0             | JAN/FEB/MAR           | 5                     | 0                       | 0                                                  |  |  |
| APR/MAY/JUNE  | 1             | 0           | 0             | APR/MAY/JUNE          | 4                     | 0                       | 0                                                  |  |  |