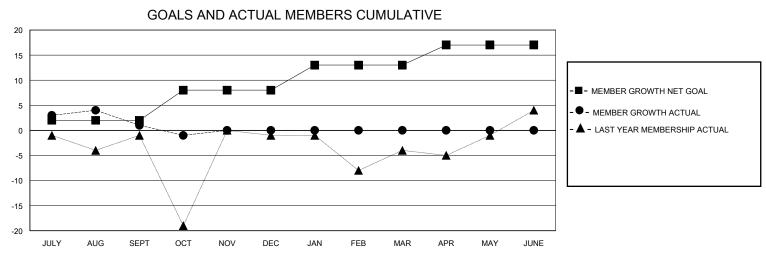

## District 202 D

GMT: LOCATION NEW ZEALAND GMT CA

| Clubs         |               |             |               | Members               |                       |                         |                                                    |  |  |
|---------------|---------------|-------------|---------------|-----------------------|-----------------------|-------------------------|----------------------------------------------------|--|--|
|               | RESULTS FOR   | R 2024-2025 |               | RESULTS FOR 2024-2025 |                       |                         |                                                    |  |  |
| QUARTER       | NEW CLUB GOAL | NEW CLUBS   | DROPPED CLUBS | QUARTER MEMB          | ER GROWTH NET<br>GOAL | MEMBER GROWTH<br>ACTUAL | DROPPED<br>MEMBERS ACTUAL<br>(including transfers) |  |  |
| JULY/AUG/SEPT | 0             | 0           | 0             | JULY/AUG/SEPT         | 2                     | 31                      | 22                                                 |  |  |
| OCT/NOV/DEC   | 0             | 0           | 0             | OCT/NOV/DEC           | 6                     | 5                       | 7                                                  |  |  |
| JAN/FEB/MAR   | 0             | 0           | 0             | JAN/FEB/MAR           | 5                     | 0                       | 0                                                  |  |  |
| APR/MAY/JUNE  | 1             | 0           | 0             | APR/MAY/JUNE          | 4                     | 0                       | 0                                                  |  |  |